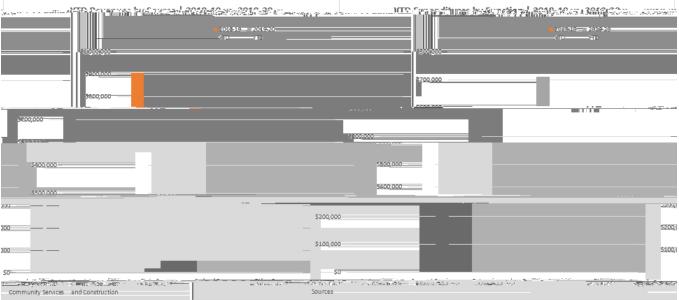

Date:** October 29, 2019

To: Portland Public Schools Board of Education

#### General Fund:

This fund includes all activities of the District that are supported by the State School Fund including property taxes. This fund is considered a Major Governmental Fund and is unrestricted.





## Special Revenue Fund

This fund includes the federal and state grants, as well as the Student Body Fund, and is restricted.







### **Debt Service Fund**

This fund accounts for tax revenues and debt service payments related to bond measures approved by voters. This fund is considered a Major Governmental Fund and is restricted.











#### Internal Service Fund

This is the insurance reserve fund for workers' compensation insurance and risk management. This fund is considered as restricted.









### Estimate of Membership Update (Enrollment Update)

The State of Oregon funds school districts through State School Fund Grants. A key component of the State School Fund calculation is student count, weighted by certain demographics. This student count is also referred to as weighted Average Daily Membership, or ADMw.

District-wide student enrollment, year-over-year, is relatively flat:

- FY2018-19 final ADMw was 57,621, just 6 students less than that shown in the FY2019-20 Adopted Budget (page 21).
- FY2019-

|                | <u>-</u>                 |                             |