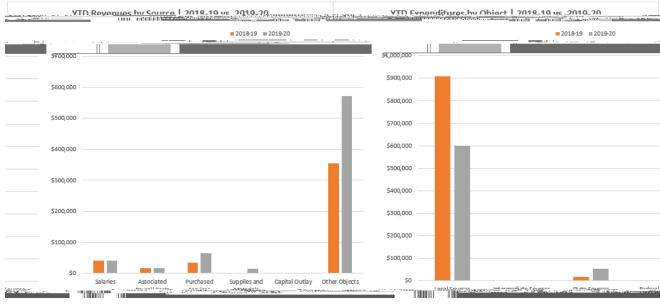

#### Internal Service Fund

This is the insurance reserve fund for workers' compensation insurance and risk management. This fund is considered as restricted.