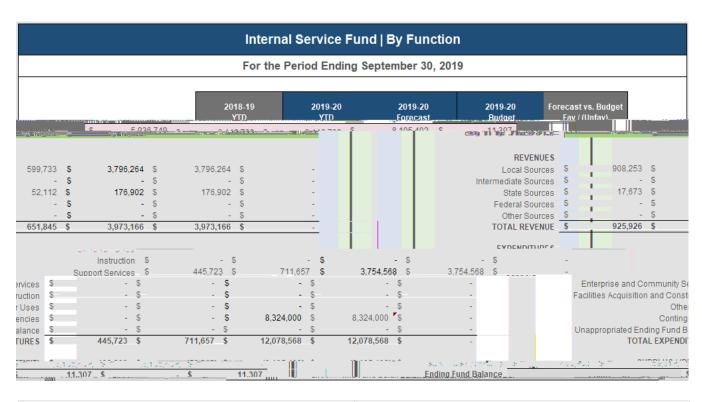

#### Internal Service Fund

This is the insurance reserve fund for workers' compensation insurance and risk management. This fund is considered as restricted.