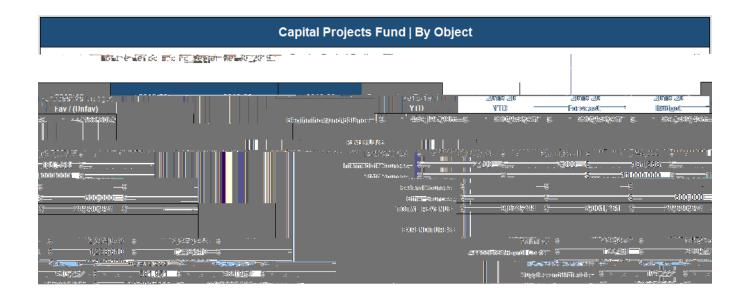

**Date:** October 29, 2019

To: Portland Public Schools Board of Education

#### General Fund:

This fund includes all activities of the District that are supported by the State School Fund including property taxes. This fund is considered a Major Governmental Fund and is unrestricted.





## Special Revenue Fund

This fund includes the federal and state grants, as well as the Student Body Fund, and is restricted.







### **Debt Service Fund**

This fund accounts for tax revenues and debt service payments related to bond measures approved by voters. This fund is considered a Major Governmental Fund and is restricted.











#### Internal Service Fund

This is the insurance reserve fund for workers' compensation insurance and risk management. This fund is considered as restricted.









### Estimate of Membership Update (Enrollment Update)

The State of Oregon funds school districts through State School Fund Grants. A key component of the State School Fund calculation is student count, weighted by certain demographics. This student count is also referred to as weighted Average Daily Membership, or ADMw.

District-wide student enrollment, year-over-year, is relatively flat:

- FY2018-19 final ADMw was 57,621, just 6 students less than that shown in the FY2019-20 Adopted Budget (page 21).
- FY2019-

|                | <u>-</u>                 |                             |