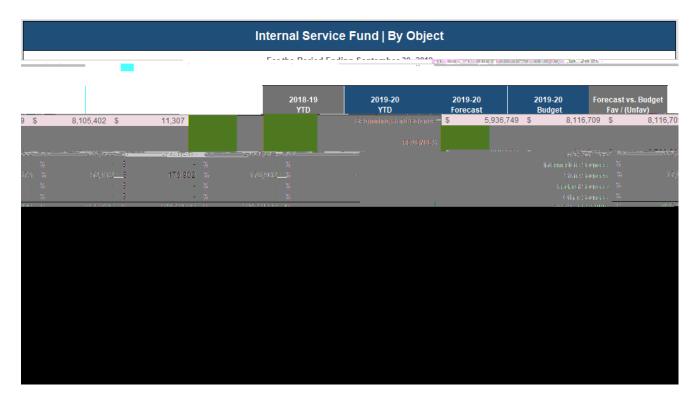

#### Internal Service Fund

This is the insurance reserve fund for workers' compensation insurance and risk management. This fund is considered as restricted.