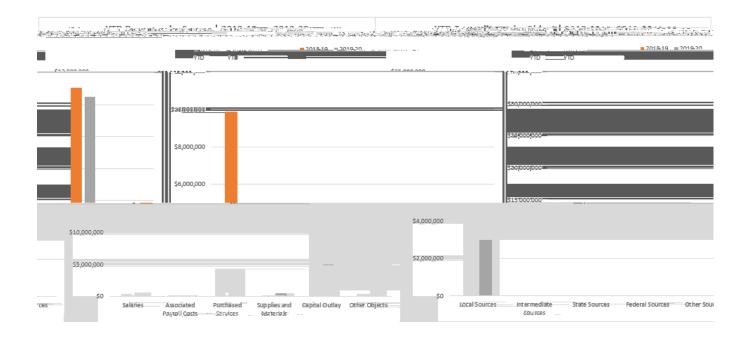

**Date:** October 29, 2019

To: Portland Public Schools Board of Education

#### General Fund:

This fund includes all activities of the District that are supported by the State School Fund including property taxes. This fund is considered a Major Governmental Fund and is unrestricted.





## Special Revenue Fund

This fund includes the federal and state grants, as well as the Student Body Fund, and is restricted.







### **Debt Service Fund**

This fund accounts for tax revenues and debt service payments related to bond measures approved by voters. This fund is considered a Major Governmental Fund and is restricted.











#### Internal Service Fund

This is the insurance reserve fund for workers' compensation insurance and risk management. This fund is considered as restricted.









### Estimate of Membership Update (Enrollment Update)

The State of Oregon funds school districts through State School Fund Grants. A key component of the State School Fund calculation is student count, weighted by certain demographics. This student count is also referred to as weighted Average Daily Membership, or ADMw.

District-wide student enrollment, year-over-year, is relatively flat:

- FY2018-19 final ADMw was 57,621, just 6 students less than that shown in the FY2019-20 Adopted Budget (page 21).
- FY2019-

|                | <u>-</u>                 |                             |